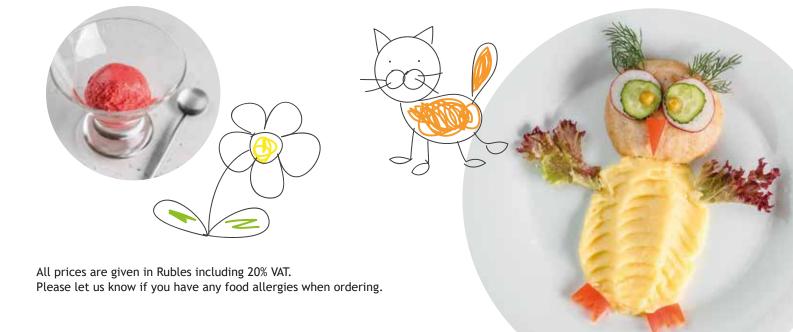

| "Baby-Caesar" salad with chicken                                                           | 100/35 g      | 600 Rub.  |  |
|--------------------------------------------------------------------------------------------|---------------|-----------|--|
| Duby Cucsul salud with chicken                                                             | 100/03 5      |           |  |
| Chicken noodle soup                                                                        | 200 g         | 400 Rub.  |  |
| Baby-burger $\sum$ ith French fries                                                        | 220/50/30 g   | 1250 Rub. |  |
| French fries<br>with ketchup                                                               | /<br>100/30 g | 370 Rub.  |  |
| Chicken cutlet "Owlet" with mashed potatoes                                                | 105/100 g     | 650 Rub.  |  |
| Ice Cream <i>1 scoop of Your choice:</i><br>vanilla, mango-cream,<br>strawberry, pistachio | 65/11 g       | 300 Rub.  |  |
| Sorbet <i>1 scoop of Your choice:</i><br>lemon and lime,<br>raspberry and strawberry       | 65/11 g       | 300 Rub.  |  |